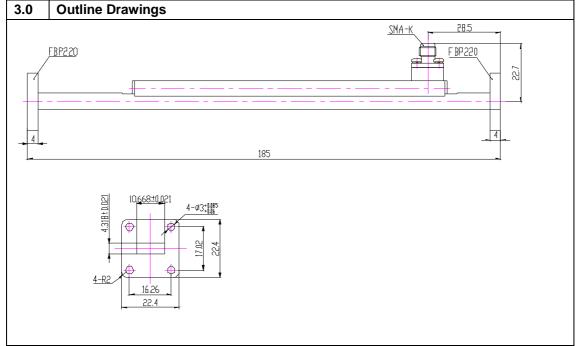

## Part No: VT220WC30SKPPC

| 1.0 | Mechanical Specifications |                                         |
|-----|---------------------------|-----------------------------------------|
| 1.1 | Waveguide type            | WR42                                    |
| 1.2 | Flange type               | FBP220 (Cover)                          |
| 1.3 | Connector Type            | SMA Female                              |
| 1.4 | Material                  | Copper                                  |
| 1.5 | Inside Finish             | Silver plating                          |
| 1.6 | Outside Finish            | Anticorrosion grey paint                |
|     |                           |                                         |
| 2.0 | Electrical Specifications |                                         |
| 2.1 | Frequency Range           | 17.6-26.7 GHz                           |
| 2.2 | VSWR (Max)                | 1.10 (Main line), 1.15 (Secondary line) |
| 2.3 | Coupling                  | 30 ± 0.7 dB                             |
| 2.4 | Directivity (Min)         | 30 dB                                   |